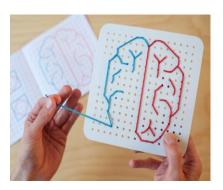

## Under & Over: New study testing an upper limb rehab tool - get involved!

The Barts MS team are running a fully remote study, investigating whether a new hand and arm activity called "Under & Over" can improve upper limb function for people with MS.